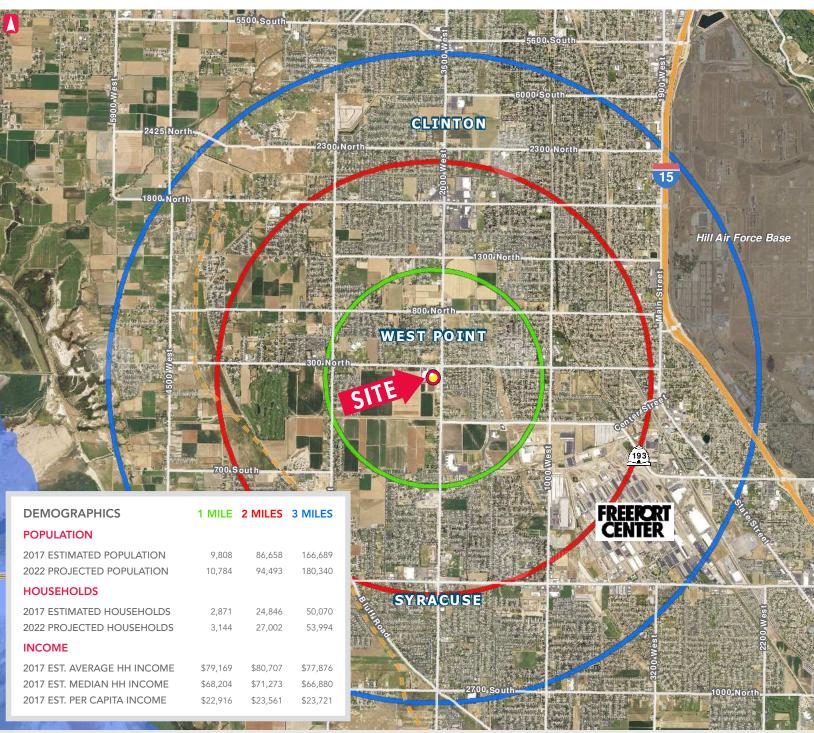

#### **DEMOGRAPHICS** 1 MILE 2 MILES 3 MILES **POPULATION** 2017 ESTIMATED POPULATION 9.808 86,658 166,689 2022 PROJECTED POPULATION 10,784 94,493 180,340 **HOUSEHOLDS** 2017 ESTIMATED HOUSEHOLDS 2,871 24,846 50,070 2022 PROJECTED HOUSEHOLDS 3,144 27,002 53,994 **INCOME** 2017 EST. AVERAGE HH INCOME \$79,169 \$80,707 \$77,876 2017 EST. MEDIAN HH INCOME \$68,204 \$71,273 \$66,880 2017 EST. PER CAPITA INCOME \$22,916 \$23,561 \$23,721