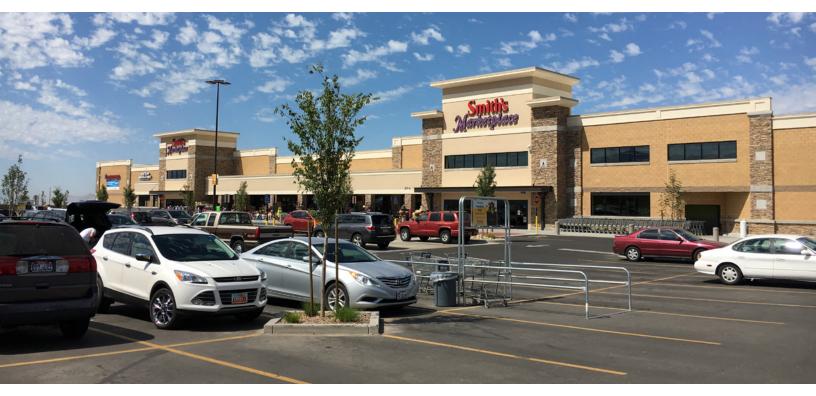

SWC 300 NORTH 2000 WEST • WEST POINT • UTAH • 84015

#### **PROPERTY SPECS**

- Shop Space Available
- High Residential Growth
- \$80,707 Average Household Income in 2 Mile Radius
- Near Syracuse High School with 1,900+ Students