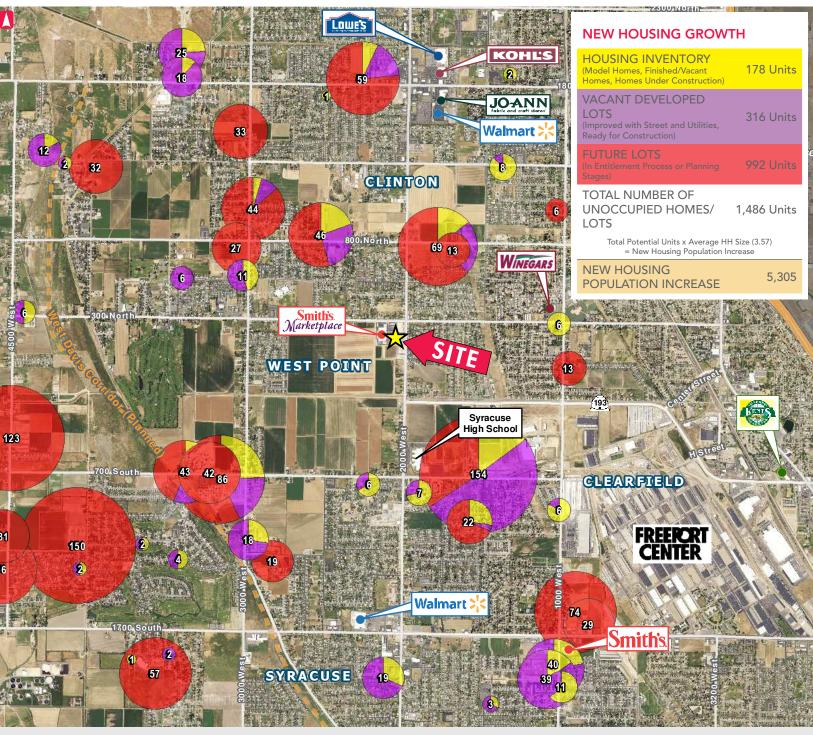

#### **PROPERTY SPECS**

- Shop Space Available
- High Residential Growth
- \$80,707 Average Household Income in 2 Mile Radius
- Near Syracuse High School with 1,900+ Students