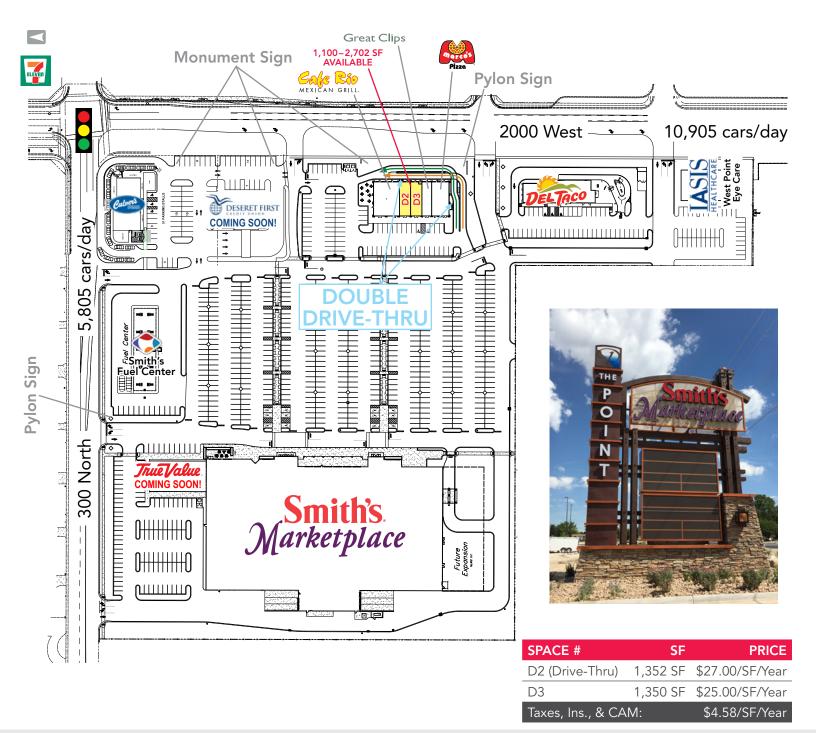

#### **PROPERTY SPECS**

- Shop Space Available
- High Residential Growth
- \$80,707 Average Household Income in 2 Mile Radius
- Near Syracuse High School with 1,900+ Students